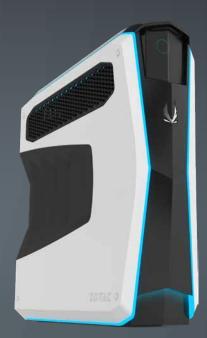

## **MEK1 GAMING PC** SKU: MEK1-G11060K501W

MEK1 Gaming PC is built to achieve the pinnacle of gaming performance. With a design themed after future robotics and mechanical anatomy, the Gaming PC harnessing the future technologies represents an overpowering presence and commands you to take control, respond crisply to every action, and game at the limit.