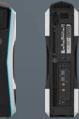

# ZOTA GAMING

## **MEK1 GAMING PC** SKU: MEK1-G11060K501W

MEK1 Gaming PC is built to achieve the pinnacle of gaming performance. With a design themed after future robotics and mechanical anatomy, the Gaming PC harnessing the future technologies represents an overpowering presence and commands you to take control, respond crisply to every action, and game at the limit.



DUAL GIGABIT LAN









#### **FEATURES**

- Virtual Reality Ready
- 802.11ac Wi-Fi & Bluetooth 4.2

#### **SPECIFICATIONS**

#### **AUDIO OUTPUTS**

• Onboard 7.1 Channel Audio with Optical Output

#### **HARD DRIVE & MEMORY**

- 240GB NVMe PCIe M.2 2280 SSD
- 1TB 2.5-inch SATA HDD
- 16GB DDR4 (2x8GB) memory (two slots occupied, up to 32 GB)







- Power button
- Power LED

#### **REAR PORTS**

#### POWER

#### **DISPLAY OUTPUTS**

- 3 x DisplayPort 1.4 (4096x2160 @ 60Hz)
- DL-DVI-D

#### SOFTWARE COMPATIBILITY

• Microsoft Windows 10 Home 64-bit pre-installed





### TECHNICAL SPECIFICATIONS

#### **INSIDE THE BOX**

- Power Cable
- (bundled cable type dependent on region)

#### GAMING PC DIMENSIONS

#### **BOX DIMENSIONS**

ZOTAC.COM