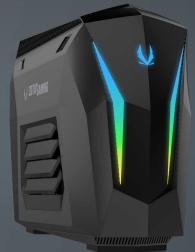

# **MEK MINI GAMING PC** SKU: MEK MINI-GM206SC5R1B-BE/U/J/K/AUS-W2B/W3B

Game Strong everywhere you go with the SMALL and STRONG Gaming PC, MEK MINI. The power of next-generation hardware is packed into one of the world's smallest desktop gaming system. MEK MINI commands you to take control, respond crisply to every action, and game at the limit. Pick up MEK MINI and transform its next destination into another gaming station ready to go.

### **FEATURES**

- Real-time Ray Tracing

- Killer 802.11ac Wi-Fi, Killer LAN & Bluetooth 5
- SPECTRA 2.0 Lighting