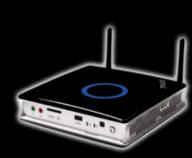

SKU: ZBOX-ID91-BE/U/J/AUS

Experience unprecedented mini-PC performance with the powerful and energy-efficient ZOTAC ZBOX ID91 series. By harnessing the raw power of 4th Generation Intel Core processors, the ZOTAC ZBOX ID91 series delivers world-class processing power for lightning-fast responsiveness and performance that rivals much larger form factor systems.

The ZOTAC ZBOX ID91 series features Intel HD Graphics 4400 for snappy 3D capabilities and outstanding HD audio and video playback capabilities. New 802.11ac WiFi technology enables the ZOTAC ZBOX ID91 series to deliver lightning-fast wireless networking capabilities that rivals Gigabit Ethernet for a superior WiFi experience.