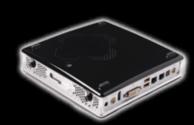

#### **DIMENSIONS**

- Height: 188mm (7.40in) • Width: 188mm (7.40in)
- Depth: 51mm (2.01in)
- Box
  - Height: 245mm (9.65in) • Width: 337mm (13.27in) • Depth: 74mm (2.91in)