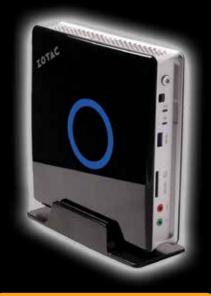

# **FRONT PORTS**

- Microphone jack
- 4-in-1 Memory card reader
- (MMC/SD/SDHC/SDXC)
- 1 USB 3.0 port
- WiFi LED
- Hard drive LED
- Power button
- Integrated IR receiver

### **TOP PORTS**

1 USB 3.0 port

#### **REAR PORTS**

- 2 WiFi antenna connectors
- 2 USB 2.0 ports
- 2 10/100/1000 Ethernet (RJ45)
- Power connector