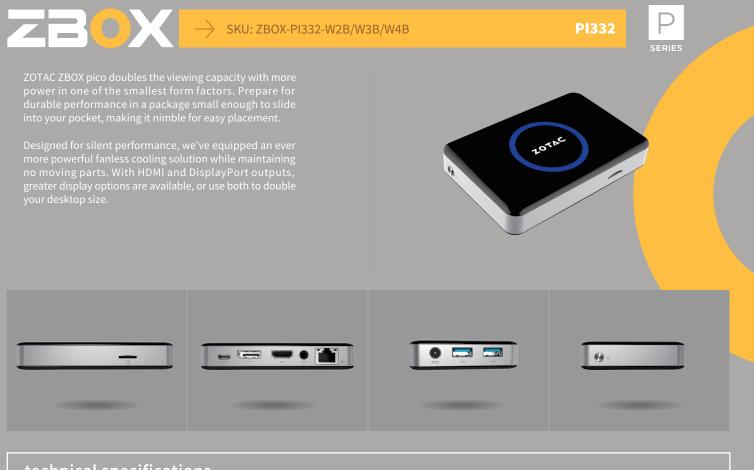

## Zero noise passive cooling

- Dual Display
- Microsoft DirectX 11 compatible
- 802.11ac WiFi & Bluetooth 4.0 technology
  Intel Virtualization technology (VT-x)

- Intel Atom X5-Z8500 (quad-core, 1.44 GHz, up to 2.24 GHz)

- 32GB eMMC onboard storage
- 4GB LPDDR3 onboard memory

- HDMI 1.4a (3840x2160 @ 30 Hz)

- Loss-less Bitstream (LPCM / bitstream via HDMI)
- Analog Stereo In / Out

• 2-in-1 card reader (Micro SDHC/SDXC)

- 1 x USB 3.0 Type-C
- DisplayPort
- Analog Stereo In / Out • 10/100/1000 Ethernet (RJ45)

• Microsoft Windows 10 Home (64-bit) pre-installed

- Length: 115mm (4.53in)

- ZOTAC ZBOX PI332 with Windows 10 Home
- Mounting bracket (w/2 screws)

- W2B English, Traditional Chinese, Simplified Chinese, Japanese, Brazilian Portuguese, Spanish
- W3B English, German, French, Spanish Portuguese, Italian
- W4B Korean