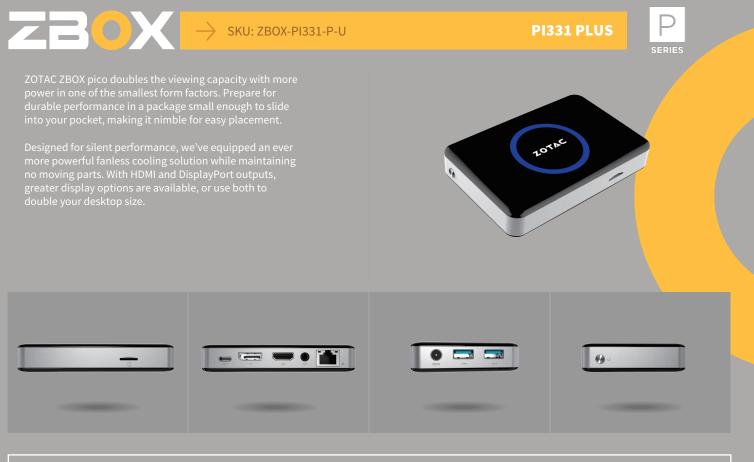

## technical specifications

- Zero noise passive cooling
- Dual Display
- Microsoft DirectX 11 compatible
- 802.11ac WiFi & Bluetooth 4.0 technology
  Intel Virtualization technology (VT-x)

- Intel Atom X5-Z8500 (quad-core, 1.44 GHz, up to 2.24 GHz)
- 64GB eMMC onboard storage
- 4GB LPDDR3 onboard memory

- HDMI 1.4a (3840x2160 @ 30 Hz)

- Loss-less Bitstream (LPCM / bitstream via HDMI)
- Analog Stereo In / Out

• 2-in-1 card reader (Micro SDHC/SDXC)

- 1 x USB 3.0 Type-C
- DisplayPort
- Analog Stereo In / Out • 10/100/1000 Ethernet (RJ45)

- Power connector

• Supports Microsoft Windows 10 Home (64-bit)

- Length: 115mm (4.53in)

• ZOTAC ZBOX PI331 PLUS

• Quick Start Guide

• Mounting bracket (w/2 screws)

• USB Flash Drive with OS drivers