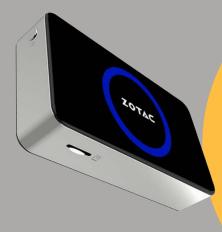

# ZOTAC

www.zotac.com

ZBOX

→ SKU: ZBOX-PI322-W2B/W3B/W4B/W5B

PI322

pocket, making it nimble for easy placement. Designed for