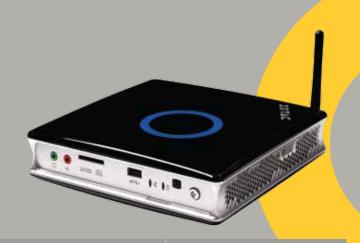

- Microphone input
- 1 USB 3.0 port
- 4-in-1 card reader (SD/SDHC/SDXC/MMC)
- Wi-Fi LED
- Hard drive LED
- Power button

• 1 USB 3.0 port

- Wi-Fi antenna connector
- 2 USB 2.0 ports
- 2 10/100/1000 Ethernet (RJ45)
- Power connector