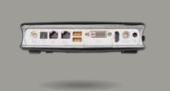

- Microphone input
- 1 USB 3.0 port
- 4-in-1 card reader (SD/SDHC/SDXC/MMC)
- Wi-Fi LED
- Hard drive LED
- Power button

• 1 USB 3.0 port

- Wi-Fi antenna connector
- 2 USB 2.0 ports
- 2 10/100/1000 Ethernet (RJ45)
- Power connector