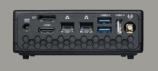

## REAR PORTS

- 2 x USB 3.0 ports
- •1 x USB 2.0 port
- 2 x 10/100/1000 Ethernet (RJ45)
- Power connector