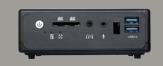

## **FRONT PORTS**

- Microphone input
- Headphone / mini-SPDIF output3-in-1 card reader (SD/SDHC/SDXC)
- 2 x USB 3.0 port
- WiFi LED
- Hard drive I FD
- Power button