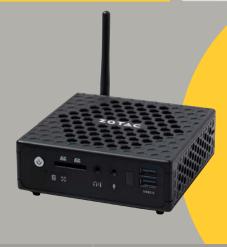

 $\rightarrow$ 

SKU: ZBOX-Cl321NANO-BE/U/J/K-W2B/W3B/W4B

CI321 NANO

Enjoy quiet computing in a palm-sized form factor with the ZOTAC ZBOX CI321 nano with Windows 10 Home Mini PC. This silent unit features a special passive-cooled chassis that eliminates noise and comes pre-installed with Windows 10 Home for a peaceful and convenient computing experience.

A powerful Intel dual-core processor provides the ZOTAC ZBOX CI321 nano with performance for daily and multimedia tasks. With Windows 10 Home pre-installed on the 32GB SSD, you are mere minutes away from enjoying silent computing. Integrated 802.11ac Wi-Fi and dual Gigabit Ethernet ensures the ZBOX CI321 nano has lightning-fast wired and wireless network connectivity.

## **FRONT PORTS**

- Microphone input
- Headphone / mini-SPDIF output3-in-1 card reader (SD/SDHC/SDXC)
- 2 x USB 3.0 port
- WiFi LED
- Hard drive I FD
- Power button

## **INSIDE THE BOX**

- ZOTAC ZBOX Cl321 nano with Windows 10 Home
- Power brick & cable
- VESA monitor mount (w/4 screws)
- Mini Optical S/PDIF adapter
- O/S recovery DVD
- Driver disc
- 1 x Wi-Fi Antenna