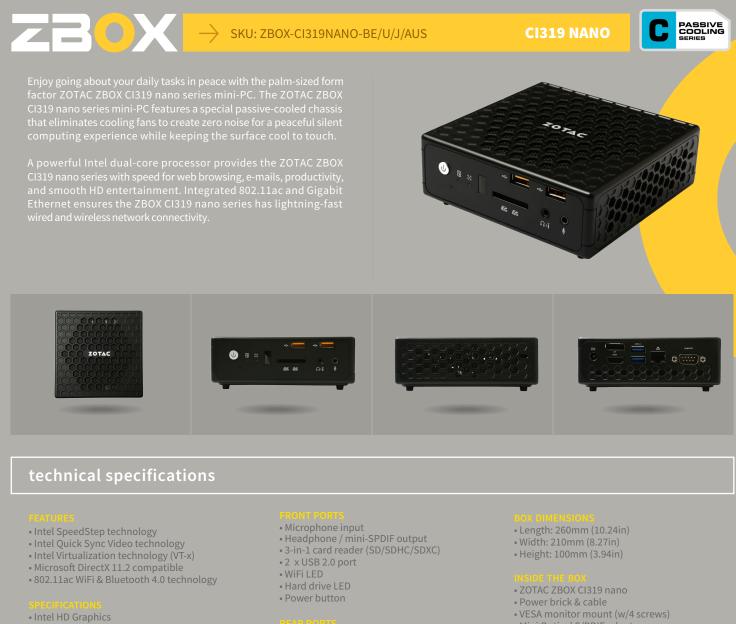

# DISPLAY OUTPUTS

- HDMI 1.4a (1920x1080 @ 60 Hz)
- DisplayPort 1.2 (2560x1600 @ 60 Hz)
- HDCP compliant

- Loss-less Bitstream (LPCM / bitstream via HDMI)
- Combo mini-optical S/PDIF / analog stereo

## REAR PORT

- 2 x USB 3.0 ports
- 1 x 10/100/1000 Ethernet (RJ45)
- 1 x COM Port
- Power connector