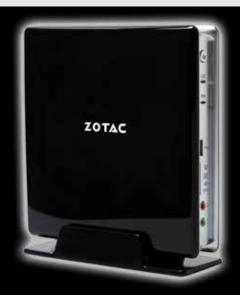

SKU: ZBOX-BI321-B/E/U/J/AUS

Experience a rich multimedia experience with the energy-efficient ZOTAC ZBOX BI321 series mini-PCs. Powered by an energy-sipping dual-core Intel Celeron processor, the ZOTAC ZBOX BI321 delivers a great computing experience for typical daily tasks such as web browsing, checking e-mail and productivity tasks.

# **FRONT PORTS**

- Microphone jack
- 6-in-1 card reader (MMC/SD/SDHC/SDXC/MS/MS Pro)
- 1 USB 3.0 port
- Wi-Fi LED
- Hard drive LED
- Power button

# **TOP PORTS**

• 1 USB 2.0 port

# **REAR PORTS**

- Wi-Fi antenna connector
- 4 USB 2.0 ports
- 10/100/1000 Ethernet (RJ45)
- Power connector