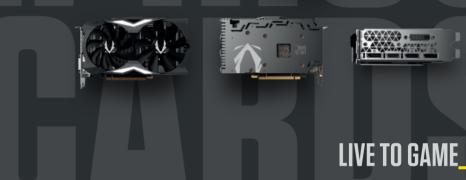

#### CONNECTIONS

- 3 x DisplayPort 1.4
- 1 x DVI-D
- · Quad simultaneous display capable

#### • 1 x HDMI 2.0b

- **POWER REQUIREMENTS**
- 550-watt power supply recommended
- 175-watt max power consumption

#### INSIDE THE BOX

- ZOTAC GAMING GeForce RTX™ 2070 MINI