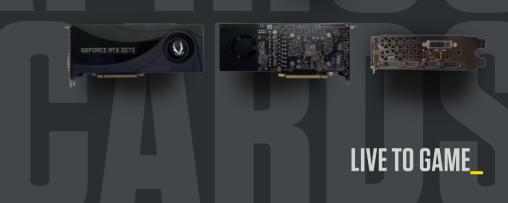

#### CONNECTIONS

- 3 x DisplayPort 1.4
- 1 x HDMI 2.0b
- 1 x DVI-D
- Quad simultaneous display capable

#### **INSIDE THE BOX**

- ZOTAC GAMING GeForce  $RTX^{\mathsf{TM}}$  2070 Blower
- User Manual