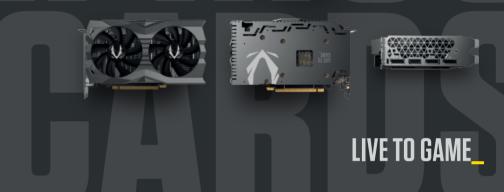

#### INSIDE THE BOX

- ZOTAC GAMING GeForce RTX™ 2060
- User Manual

#### **DIMENSIONS**

• Length: 209.6mm (8.3in)

**UPC:** 810012080279

- Height: 119.3mm (4.7in)
- Width: Dual slot (41mm) (1.61in)