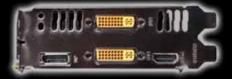

#### **Connectors**

- Dual dual-link DVI (Up to 2560x1600)
- HDMI 1.4a w/audio (8-channel LPCM & bitstream)
- DisplayPort
- HDCP ready