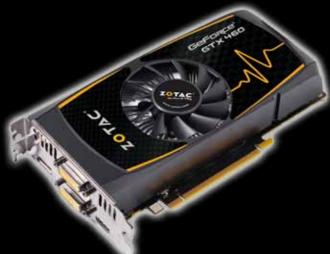

# Geforce GTX 460 oc

SKU: ZT-40408-10P

Embrace Microsoft® DirectX® 11 technology with the ZOTAC GeForce® GTX 460 OC graphics card with hardware tessellation technology. The ZOTAC GeForce® GTX 460 OC graphics card implements DirectX® 11 technology perfectly to take gamers on breathtaking visual adventures with phenomenal details and unrivaled clarity.

### **Specifications**

- NVIDIA® GeForce® GTX 460 GPU
- 336 Unified Shaders
- 1GB GDDR5
- 256-bit memory bus
- Core Clock: 720 MHz Shader Clock: 1440 MHz
- Memory Clock: 3600 MHz
- PCI Express 2.0 (compatible with 1.1)