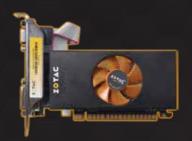

ZOTAC

**GRAPHICS CARD** 

**CARTE GRAPHIQUE** 

**GRAFIKKARTE** 

**TARJETA GRAFICA** 

Experience breathtaking visual details and clarity with the ZOTAC GeForce GT 740 graphics card. Packing powerful NVIDIA SMX shaders and abundant amounts of memory, the ZOTAC GeForce GT 740 delivers a plenty of performance for 3D gaming and stunning 4K video playback to give users that extra push to transform visual computing from ordinary to extraordinary.

## **CONNECTORS**• 1 x DL-DVI

- 1 x VGA
- 1 x HDMI
- Triple simultaneous display capable
- HDCP compliant