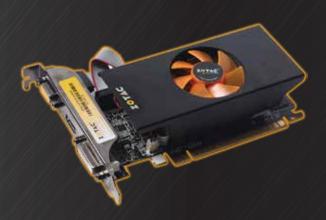

ZOTAC

**GRAPHICS CARD** 

**CARTE GRAPHIQUE** 

**GRAFIKKARTE** 

**TARJETA GRAFICA** 

Experience breathtaking visual details and clarity with the ZOTAC GeForce GT 740 graphics card. Packing powerful NVIDIA SMX shaders and abundant amounts of memory, the ZOTAC GeForce GT 740 delivers a plenty of performance for 3D gaming and stunning 4K video playback to give users that extra push to transform visual computing from ordinary to extraordinary.

### SPECIFICATIONS

- NVIDIA GeForce GT 740 GPU
- 384 processor cores
- 2GB DDR3
- 128-bit memory bus
- Engine clock: 993 MHz
- Memory clock: 1782 MHz
- PCI Express 3.0 (compatible with 1.1)\*

## **CONNECTORS**• 1 x DL-DVI

- 1 x VGA
- 1 x HDMI
- Triple simultaneous display capable
- HDCP compliant