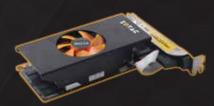

ZOTAC

**GRAPHICS CARD** 

**CARTE GRAPHIQUE** 

**GRAFIKKARTE** 

**TARJETA GRAFICA** 

Experience breathtaking visual details and clarity with the ZOTAC GeForce GT 740 graphics card. Packing powerful NVIDIA SMX shaders and abundant amounts of memory, the ZOTAC GeForce GT 740 delivers a plenty of performance for 3D gaming and stunning 4K video playback to give users that extra push to transform visual computing from ordinary to extraordinary.

### SPECIFICATIONS

- NVIDIA GeForce GT 740 GPU
- 384 processor cores
- 2GB DDR3
- 128-bit memory bus
- Engine clock: 993 MHz
- Memory clock: 1782 MHz
- PCI Express 3.0 (compatible with 1.1)\*