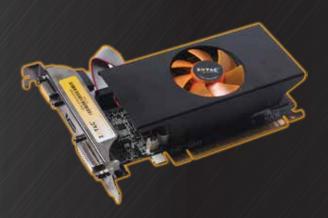

ZOTAC

**GRAPHICS CARD** 

**CARTE GRAPHIQUE** 

**GRAFIKKARTE** 

**TARJETA GRAFICA** 

Experience breathtaking visual details and clarity with the ZOTAC GeForce GT 740 graphics card. Packing powerful NVIDIA SMX shaders and abundant amounts of memory, the ZOTAC GeForce GT 740 delivers a plenty of performance for 3D gaming and stunning 4K video playback to give users that extra push to transform visual computing from ordinary to extraordinary.

### SPECIFICATIONS

- NVIDIA GeForce GT 740 GPU
- 384 processor cores
- 2GB DDR3
- 128-bit memory bus
- Engine clock: 993 MHz
- Memory clock: 1782 MHz
- PCI Express 3.0 (compatible with 1.1)\*

## **CONNECTORS**• 1 x DL-DVI

- 1 x VGA
- 1 x HDMI
- Triple simultaneous display capable
- HDCP compliant