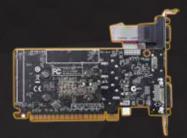

## **CONNECTORS**• 1 x DL-DVI

- 1 x VGA
- 1 x HDMI
- Triple simultaneous display capable
- HDCP compliant