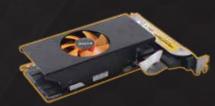

ZOTAC

**GRAPHICS CARD** 

**CARTE GRAPHIQUE** 

**GRAFIKKARTE** 

**TARJETA GRAFICA** 

Experience breathtaking visual details and clarity with the ZOTAC GeForce GT 740 graphics card. Packing powerful NVIDIA SMX shaders and abundant amounts of memory, the ZOTAC GeForce GT 740 delivers a plenty of performance for 3D gaming and stunning 4K video playback to give users that extra push to transform visual computing from ordinary to extraordinary.

### SPECIFICATIONS

- NVIDIA GeForce GT 740 GPU
- 384 processor cores
- 2GB DDR3
- 128-bit memory bus
- Engine clock: 993 MHz
- Memory clock: 1782 MHz
- PCI Express 3.0 (compatible with 1.1)\*