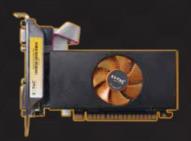

ZOTAC

**GRAPHICS CARD** 

**CARTE GRAPHIQUE** 

**GRAFIKKARTE** 

**TARJETA GRAFICA** 

Experience breathtaking visual details and clarity with the ZOTAC GeForce GT 740 graphics card. Packing powerful NVIDIA SMX shaders and abundant amounts of memory, the ZOTAC GeForce GT 740 delivers a plenty of performance for 3D gaming and stunning 4K video playback to give users that extra push to transform visual computing from ordinary to extraordinary.

### SPECIFICATIONS

- NVIDIA GeForce GT 740 GPU
- 384 processor cores
- 2GB DDR3
- 128-bit memory bus
- Engine clock: 993 MHz
- Memory clock: 1782 MHz
- PCI Express 3.0 (compatible with 1.1)\*

## **CONNECTORS**• 1 x DL-DVI

- 1 x VGA
- 1 x HDMI
- Triple simultaneous display capable
- HDCP compliant