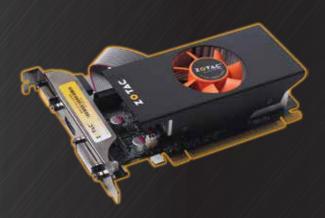

ZOTAC

**GRAPHICS CARD** 

**CARTE GRAPHIQUE** 

**GRAFIKKARTE** 

**TARJETA GRAFICA** 

Experience breathtaking visual details and clarity with the ZOTAC GeForce GT 740 graphics card. Packing powerful NVIDIA SMX shaders and abundant amounts of memory, the ZOTAC GeForce GT 740 delivers a plenty of performance for 3D gaming and stunning 4K video playback to give users that extra push to transform visual computing from ordinary to extraordinary.

## **CONNECTORS**• 1 x DL-DVI

- 1 x VGA
- 1 x HDMI
- Triple simultaneous display capable
- HDCP compliant