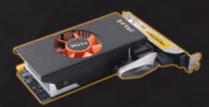

ZOTAC

**GRAPHICS CARD** 

**CARTE GRAPHIQUE** 

**GRAFIKKARTE** 

**TARJETA GRAFICA** 

Experience breathtaking visual details and clarity with the ZOTAC GeForce GT 740 graphics card. Packing powerful NVIDIA SMX shaders and abundant amounts of memory, the ZOTAC GeForce GT 740 delivers a plenty of performance for 3D gaming and stunning 4K video playback to give users that extra push to transform visual computing from ordinary to extraordinary.

## **CONNECTORS**• 1 x DL-DVI

- 1 x VGA
- 1 x HDMI
- Triple simultaneous display capable
- HDCP compliant