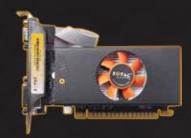

ZOTAC

**GRAPHICS CARD** 

**CARTE GRAPHIQUE** 

**GRAFIKKARTE** 

**TARJETA GRAFICA** 

Experience breathtaking visual details and clarity with the ZOTAC GeForce GT 740 graphics card. Packing powerful NVIDIA SMX shaders and abundant amounts of memory, the ZOTAC GeForce GT 740 delivers a plenty of performance for 3D gaming and stunning 4K video playback to give users that extra push to transform visual computing from ordinary to extraordinary.

## **CONNECTORS**• 1 x DL-DVI

- 1 x VGA
- 1 x HDMI
- Triple simultaneous display capable
- HDCP compliant