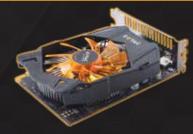

ZOTAC

**GRAPHICS CARD** 

**CARTE GRAPHIQUE** 

**GRAFIKKARTE** 

**TARJETA GRAFICA** 

Experience breathtaking visual details and clarity with the ZOTAC GeForce GT 740 graphics card. Packing powerful NVIDIA SMX shaders and abundant amounts of memory, the ZOTAC GeForce GT 740 delivers a plenty of performance for 3D gaming and stunning 4K video playback to give users that extra push to transform visual computing from ordinary to extraordinary.

## **FEATURES**

- NVIDIA Adaptive Vertical Sync Technology
- NVIDIA SMX shader architecture
- NVIDIA PhysX technology
- NVIDIA CUDA technology
- Multi-display support

- SPECIFICATIONSNVIDIA GeForce GT 740 GPU
  - 384 processor cores
  - 2GB GDDR5
  - 128-bit memory bus
  - Engine clock: 993 MHz
  - Memory clock: 5000 MHz
  - PCI Express 3.0 (compatible with 1.1)\*

## **CONNECTORS**• 1 x DL-DVI

- 1 x VGA
- 1 x HDMI
- Triple simultaneous display capable
- HDCP compliant