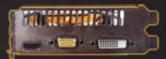

## **CONNECTORS**• 1 x DL-DVI

- 1 x VGA
- 1 x HDMI
- Triple simultaneous display capable
- HDCP compliant