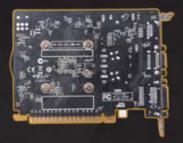

ZOTAC

**GRAPHICS CARD** 

**CARTE GRAPHIQUE** 

**GRAFIKKARTE** 

**TARJETA GRAFICA** 

Experience breathtaking visual details and clarity with the ZOTAC GeForce GT 740 graphics card. Packing powerful NVIDIA SMX shaders and abundant amounts of memory, the ZOTAC GeForce GT 740 delivers a plenty of performance for 3D gaming and stunning 4K video playback to give users that extra push to transform visual computing from ordinary to extraordinary.

## **FEATURES**

- NVIDIA Adaptive Vertical Sync Technology
- NVIDIA SMX shader architecture
- NVIDIA PhysX technology
- NVIDIA CUDA technology
- Multi-display support

- SPECIFICATIONSNVIDIA GeForce GT 740 GPU
  - 384 processor cores
  - 2GB GDDR5
  - 128-bit memory bus
  - Engine clock: 993 MHz
  - Memory clock: 5000 MHz
  - PCI Express 3.0 (compatible with 1.1)\*