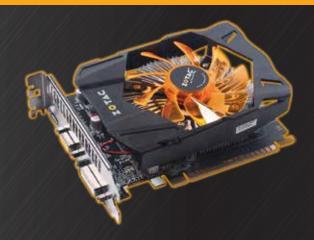

ZOTAC

**GRAPHICS CARD** 

**CARTE GRAPHIQUE** 

**GRAFIKKARTE** 

**TARJETA GRAFICA** 

Experience breathtaking visual details and clarity with the ZOTAC GeForce GT 740 graphics card. Packing powerful NVIDIA SMX shaders and abundant amounts of memory, the ZOTAC GeForce GT 740 delivers a plenty of performance for 3D gaming and stunning 4K video playback to give users that extra push to transform visual computing from ordinary to extraordinary.

## **FEATURES**

- NVIDIA Adaptive Vertical Sync Technology
- NVIDIA SMX shader architecture
- NVIDIA PhysX technology
- NVIDIA CUDA technology
- Multi-display support

- SPECIFICATIONSNVIDIA GeForce GT 740 GPU
  - 384 processor cores
  - 2GB GDDR5
  - 128-bit memory bus
  - Engine clock: 993 MHz
  - Memory clock: 5000 MHz
  - PCI Express 3.0 (compatible with 1.1)\*

## **CONNECTORS**• 1 x DL-DVI

- 1 x VGA
- 1 x HDMI
- Triple simultaneous display capable
- HDCP compliant