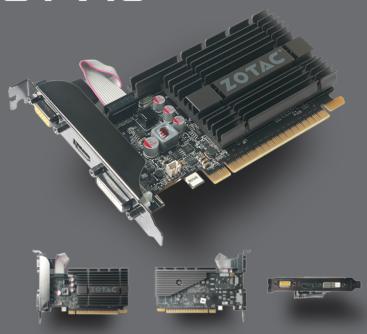

# **ZOTAC GeForce® GT 710**

SKU: ZT-71307-20L

Experience a faster PC with the ZOTAC GeForce® GT 710 graphics card. Delivering superior performance over integrated graphics, you will get more oomph from your PC. The belnd of performance and efficiency makes this the reliable solution for video playback and photo editing while staying completely silent. Accelerate performance.

## **INSIDE THE BOX**

- ZOTAC GeForce® GT 710
- 2 x Low-profile bracket (HDMI/DVI, VGA)
- Quick Install Guide, Driver Disk

### **SPECIFICATIONS**

- NVIDIA® GeForce® GT 710 GPU
- 192 CUDA cores
- · 2GB DDR5 memory
- · 64-bit memory bus
- Engine clock: 954 MHz
- · Memory clock: 5010 MHz
- PCI Express 2.0 x8

NVIDIA GeForce® driver