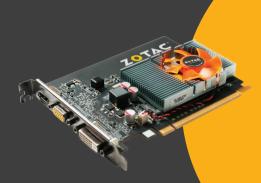

## ZOTAC

GRAPHICS CARD / CARTE GRAPHIQUE / GRAFIKKARTE / TARJETA GRAFICA / ВИДЕОКАРТА

# SEFORCE GT 710

SKU: ZT-71305-10L

EAN: 4895173610042

UPC: 816264016776

#### **SPECIFICATIONS**

- NVIDIA® GeForce® GT 710 GPU
- 192 CUDA® cores
- 2GB DDR3 memory
- 64-bit memory busEngine clock: 954 MHz
- Memory clock: 1600 MHz
- PCI Express 2.0

#### **CONNECTIONS**

- 1 x Dual-link DVI (2560x1600 @ 60 Hz)
- 1 x VGA (2048x1536 @ 60 Hz )
- Triple display capable

#### **DIMENSIONS**

- Length: 144.78mm (5.7in) Height: 111.15mm (4.376in)
- Width: Single slot
- Height: 260mm (10.24in)
- Width: 160mm (6.3in)
- Depth: 58mm (2.28in)