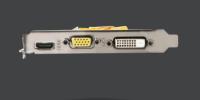

#### **CONNECTIONS**

- 1 x Dual-link DVI (2560x1600 @ 60 Hz)
- 1 x VGA (2048x1536 @ 60 Hz )
- Triple display capable