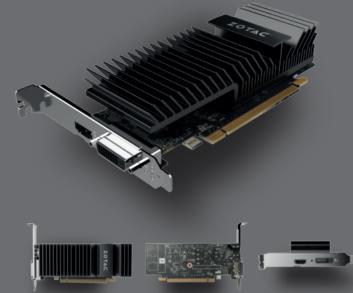

# ZOTAC GeForce® GT 1030 **Zone Edition**

SKU: ZT-P10300F-20H

Experience a faster PC and accelerate performance with the ZOTAC GeForce® GT 1030 graphics card. Delivering superior performance over integrated graphics, get more oomph from your PC. The blend of performance and efficiency make for great video experiences and photo editing.

#### CONNECTIONS

- 1 x HDMI 2.0b
- 1 x SL-DVI-D
- Dual display capable

### **INSIDE THE BOX**

- ZOTAC GeForce® GT 1030
- · Quick Install Guide
- Driver Disk
- Low-profile bracket

#### **DIMENSIONS**

- Length: 182mm (7.17in)
- Height: 111.15mm (4.38in)
- Width: 2 slot 34mm (1.34in)
- Height: 254mm (10in)
- Width: 163mm (6.41in)
- Depth: 56mm (2.20in)

#### **SPECIFICATIONS**

- NVIDIA® GeForce® GT 1030 GPU
- 384 CUDA cores
- 2GB GDDR5 memory
- · 64-bit memory bus
- Engine clock (base): 1227 MHz (boost): 1468 MHz
- Memory clock: 6.0 GHz
- PCI Express 3.0