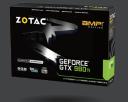

# GEFORCE GTX 980TI PL

SKU: ZT-90503-10P

EAN: 4895173607462

UPC: 816264015854

# **SPECIFICATIONS**

- NVIDIA GeForce GTX 980 Ti GPU
- 2816 CUDA cores
- 6GB GDDR5 memory
- 384-bit memory bus
- Engine clock (base): 1051 MHz (boost): 1140 MHz
- PCI Express 3.0