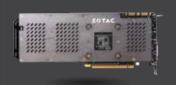

### **TECHNICAL SPECIFICATIONS**

- NVIDIA GPU Boost 2.0
- NVIDIA Dynamic Super Resolution technologyNVIDIA MFAA technology

- NVIDIA GeForce GTX 980 GPU
- 2048 processor cores

- CONNECTIONS
  DL-DVI (2560x1600)

- 500-watt power supply recommended

- NVIDIA GeForce driver

- Driver disc