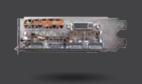

### **TECHNICAL SPECIFICATIONS**

- NVIDIA GPU Boost 2.0
- NVIDIA Dynamic Super Resolution technologyNVIDIA MFAA technology

- NVIDIA GeForce GTX 980 GPU
- 2048 processor cores

- CONNECTIONS
  DL-DVI (2560x1600)

- 500-watt power supply recommended

- NVIDIA GeForce driver

- Driver disc