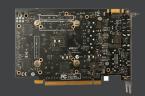

#### **SPECIFICATIONS**

- NVIDIA GeForce GTX 960 GPU
- 1024 CUDA cores
- 128bit memory bus
- Engine clock (base): 1127 Mhz (boost): 1178 Mhz
- PCI Express 3.0