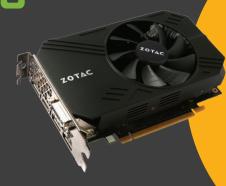

# GEFORCE GTX 960

The ZOTAC GeForce® GTX 960™ is a high-performance graphics card designed with gamers in mind. Powered by the next-generation NVIDIA Maxwell architecture, the card delivers incredible performance, unmatched power efficiency, and cutting-edge

cards and comes with the latest Nvidia GameWorks technology that delivers a smooth the same amount of cooling power, and integrated with the new FREEZE technology which provides a noiseless journey, the new ZOTAC GeForce GTX 960 will be the gem of any action.