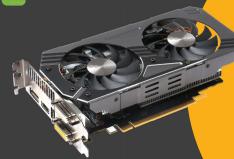

# GEFORCE GTX 960

The ZOTAC GeForce GTX 960 is a high-performance graphics card designed with gamers in mind. Powered by the next-generation NVIDIA Maxwell architecture, the card delivers incredible performance, unmatched power efficiency, and cutting-edge features.

The GPU represents a vast improvement over the performance of prior-generation cards that delivers a smooth gaming experience. Combined with the new FREEZE technology which disables the dual 80mm fans when idle to lower noise and extend the life of the fans, the ZOTAC GeForce GTX 960 is the solution for enthusiasts. Complete the stealthy gaming experience by enjoying the free METAL GEAR SOLID V: GROUND ZEROES that comes with this purchase.