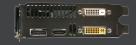

#### CONNECTIONS

- 1 x DisplayPort 1.2 (4k @ 60 Hz)1 x HDMI (4k @ 60 Hz)

- Quad simultaneous display capable

## **POWER REQUIREMENTS**

- 350-watt power supply recommended
- 90-watt max power consumption
- · 6-pin PCI Express power connector