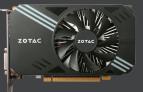

# **GEFORCE<sup>®</sup> GTX 1060**

The ZOTAC GeForce GTX 1060 graphics card is loaded with innovative new gaming technologies, making it the perfect choice for the latest high-definition games. the ZOTAC GeForce GTX 1060 delivers brilliant performance that opens the door to virtual reality and beyond.

#### DIMENSIONS

- Length: 174mm (6.85in)
- Height: 111.15mm (4.38in) • Width: Dual slot
- Box
- Height: 284mm (11.18in) Width: 219mm (8.62in)
- Depth: 59mm (2.32in)