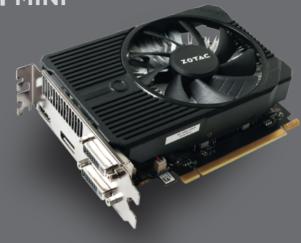

# GEFORCE<sup>®</sup> GTX 1050 Ti MINI

#### CONNECTIONS

- 1 x DisplayPort 1.4
- 1 x HDMI 2.0b
- 2 x DVI-D
- Quad simultaneous display capable

#### **INSIDE THE BOX**

- ZOTAC GeForce\* GTX 1050 Ti Mini
- User Manual