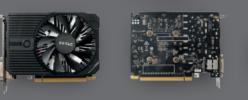

#### **INSIDE THE BOX**

- ZOTAC GeForce\* GTX 1050 Ti Mini
- User Manual

#### DIMENSIONS

- Length: 144.78mm (5.7 in)
- Height: 111.15mm (4.38 in)
- Width: 2 slots
- Box
- Height: 280mm (11.02in)
- Width: 215mm (8.46in)
- Depth: 55mm (2.17in)