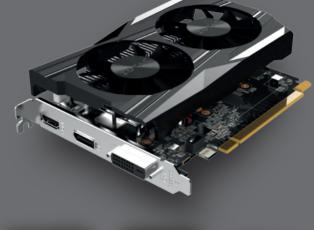

# **ZOTAC GeForce® GTX 1050 Ti**

SKU: ZT-P10510B-10L

TURN YOUR PC INTO A TRUE GAMING RIG WITH THE FAST, POWERFUL GEFORCE GTX 1050 Ti. It's powered by NVIDIA Pascal™ - the most advanced GPU architecture ever created - and features innovative NVIDIA technologies to drive the latest games in their full glory.

## UPC: 816264017186

- CONNECTIONS • 1 x DisplayPort 1.4
- 1 x HDMI 2.0b
- 1 x Dual-link DVI
- Triple simultaneous display capable

#### **DIMENSIONS**

- Length: 174mm (6.85 in)
- Height: 111.15mm (4.38 in)
- Width: 2 slots
- Box
- Height: 280mm (11.02in)
- Width: 215mm (8.46in)
- Depth: 55mm (2.17in)