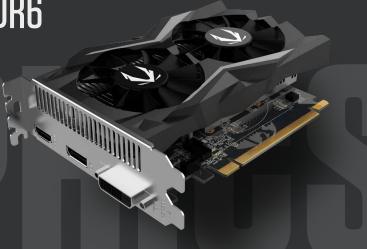

# ZOTAGAMING

GEFORCE® GTX 1650 AMP GDDR6

SKU: ZT-T16520D-10L

The all-new generation of ZOTAC GAMING GeForce GTX graphics cards are here. Based on the new NVIDIA Turing architecture, it's packed with GDDR6 fast memory. Get ready to get fast and game strong.

#### **FEATURES**

- Factory Overclocked
- Super Compact
- 4K Ready
- 70mm Twin Fan
- NVIDIA® Ansel
- NVIDIA® G-SYNC® compatible

#### **CONNECTIONS**

- DisplayPort 1.4
- HDMI 2.0b
- Dual Link DVI-D
- Triple simultaneous display capable

#### **DIMENSIONS**

• Length: 162.4mm (6.39in)

UPC: 810012081344

- Height: 111.15mm (4.38in)
- Width: 2 slots (37.1mm) (1.46in)

Box

- Height: 280mm (11.02in)
- Width: 215mm (8.46in)
- Depth: 55mm (2.17in)