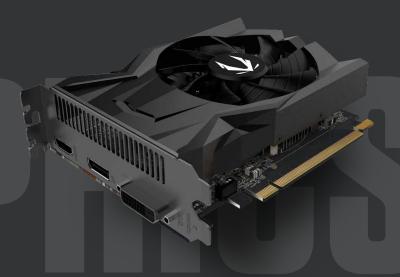

## GEFORCE® GTX 1650 OC

SKU: ZT-T16500F-10L

The all-new generation of ZOTAC GAMING GeForce GTX graphics cards are here. Based on the new NVIDIA Turing architecture, it's packed with GDDR5 fast memory. Get ready to get fast and game strong.

#### **FEATURES**

- Super Compact
- 90mm Single Fan
- Sunflower Heatsink
- 4K Ready
- NVIDIA® Ansel
- $\bullet \ \mathsf{NVIDIA}^* \ \mathsf{G-SYNC}^* \\ \mathsf{compatible}$

#### **CONNECTIONS**

- DisplayPort 1.4
- HDMI 2.0b
- Dual Link DVI-D
- Triple simultaneous display capable