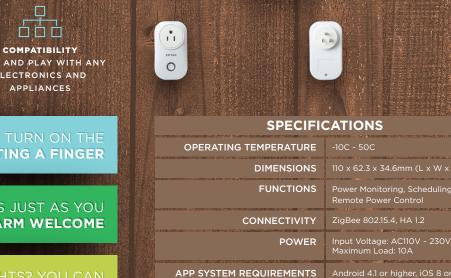

## COZEE SMART

SKU: ZIOT-JN5169-BP/E/U/B

THE SMART PLUG manages your home electronics and appliances with a simple tap on the Cozee Smart Home App. Easy to set up and even easier to use.

CONTROL CONNECTED DEVICES WITH COZEE SMART. HOME APP ANYWHERE

MONITOR ENERGY USAGE CONNECT AND LEARN HOW MUCH ENERGY YOU ARE USING

SCHEDULING SCHEDULE TO POWER ON OR OFF YOUR CONNECTED

DEVICES

PLUG AND PLAY WITH ANY ELECTRONICS AND

LIGHTS AT HOME WITHOUT LIFTING A FINGER