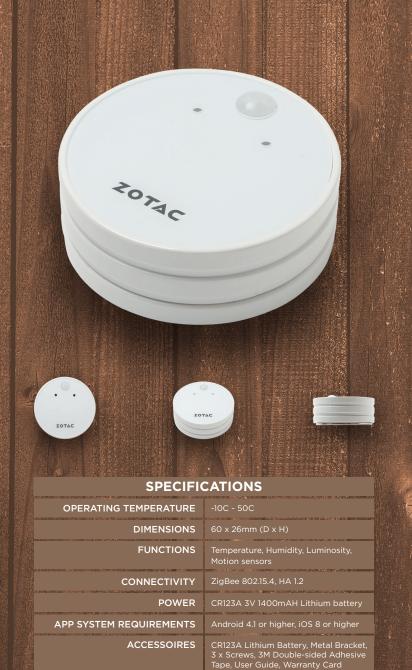

SKU: ZIOT-JN5168-BS

**THE COZEE SENSOR** smartly monitors the environment and provide accurate data for you. Know when there is motion detected and stay in the know about luminosity, humidity, and temperature.