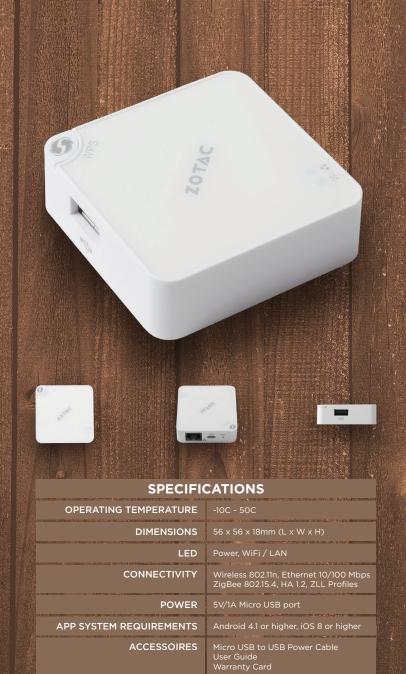

SKU: ZIOT-AR9331-BG

**THE GATEWAY** is the heart of Smart Home Living. It bridges you and your Smart Home providing easy access anytime, anywhere\*. Manage your Smart Home or check in on what's happening at home via the Cozee Smart Home App\*\*.